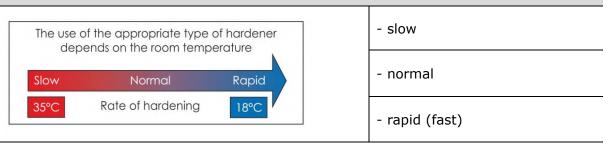

## **TYPES OF HARDENER**

The type of used hardener affects coating drying time and depends on room temperature and the preference of the painter. Proper selection of the type of hardener ensures appropriate structure and appearance of coating.